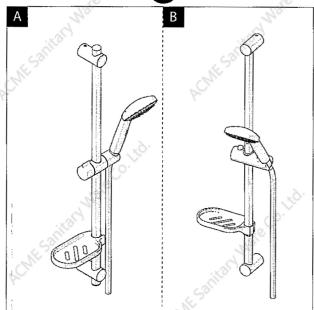

## SANITARY WARE SPECIFICATION SHEET

| sliding swivel hand shower holder; Adjustable and removable shelf; 150cm flexible hose; 3-jet hand shower (AD142/187CR); nominated flow rate 7.5 L/min in WELS Grade 1; Registration No. SB 22-0080 | 用水放金属<br>Emclants Laber |
|-----------------------------------------------------------------------------------------------------------------------------------------------------------------------------------------------------|-------------------------|
|                                                                                                                                                                                                     |                         |
| Standard QAVR (Italy)                                                                                                                                                                               |                         |
| Dimensions Refer to drawing                                                                                                                                                                         |                         |
| Model AD140/61CR (Complete Shower Set) JSP-018 (Aerator)                                                                                                                                            |                         |
| Material Chrome Plated                                                                                                                                                                              |                         |
| Manufacturer Nobili (Italy)                                                                                                                                                                         |                         |
| Source Acme Sanitary Ware Co. Ltd                                                                                                                                                                   |                         |
| Mr. Eric Wong/ Mr. Don Yuen (852) 2388 7171 / (852) 2710 8012                                                                                                                                       |                         |
| Contact Tel/Fax (852) 2388-7171 / (852) 2710-8012<br>E-mail acme@acmesanitary.com.hk                                                                                                                |                         |
| E-mail acme@acmesanitary.com.hk  Website www.acmesanitary.com.hk                                                                                                                                    |                         |
| 9.00<br>8.00<br>7.00<br>(iii 6.00<br>) 5.00<br>1 4.00                                                                                                                                               | Ø95<br>G1/2             |
| Dynamic flow pressure (kPa)   50   150   250   350   500                                                                                                                                            |                         |
| Flow rate (1/min) 3.97 6.88 7.82 7.84 8.47                                                                                                                                                          |                         |