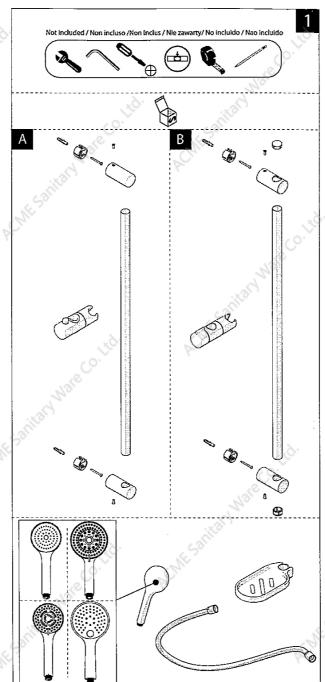

/ Brand

Nobili + Water Nymph

/ Model

: AD142/187CR + JSP-018

Italy (Shower)

/ Country or Region Origin

China (Flow Controller)

在用水效益標籤上展示的標誌

Symbolic Presentation on the Water Efficiency Label

滴水點 Water droplet(s)

用水效益級別

Water Efficiency Grade

Water Consumption

1

7.5 公升/分鐘 litres/minute

簽發日期: Date of Issue:

23 November 2022





水務署署長(林麗恒代行) for Director of Water Supplies

## NOBILIZ





- Per quanto previsto dal decreto legge n. 135/2009 del 25 Settembre 2009, convertito in legge 166/2009 si dichiara che alcuni componenti di questo prodotto sono di Importazione extra UE.
- (iii) Bylaw n. 135/2009 dd.25th September 2009 As bylaw enacted, convert in law 166/2009 we state that some components of this product are imported from extra-Eu countries.

#### www.nobili.it