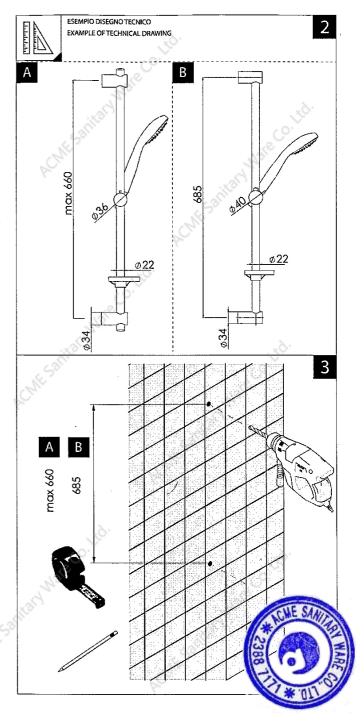

## SANITARY WARE SPECIFICATION SHEET

| sliding swivel hand shower holder; Adjustable and removable shelf; 150cm flexible hose; 3-jet hand shower (AD142/187CR); nominated flow rate 7.5 L/min in WELS Grade 1; Registration No. SB 22-0080 | 用水放金属<br>Emclants Laber |
|-----------------------------------------------------------------------------------------------------------------------------------------------------------------------------------------------------|-------------------------|
|                                                                                                                                                                                                     |                         |
| Standard QAVR (Italy)                                                                                                                                                                               |                         |
| Dimensions Refer to drawing                                                                                                                                                                         |                         |
| Model AD140/61CR (Complete Shower Set) JSP-018 (Aerator)                                                                                                                                            |                         |
| Material Chrome Plated                                                                                                                                                                              |                         |
| Manufacturer Nobili (Italy)                                                                                                                                                                         |                         |
| Source Acme Sanitary Ware Co. Ltd                                                                                                                                                                   |                         |
| Mr. Eric Wong/ Mr. Don Yuen (852) 2388 7171 / (852) 2710 8012                                                                                                                                       |                         |
| Contact Tel/Fax (852) 2388-7171 / (852) 2710-8012<br>E-mail acme@acmesanitary.com.hk                                                                                                                |                         |
| E-mail acme@acmesanitary.com.hk  Website www.acmesanitary.com.hk                                                                                                                                    |                         |
| 9.00<br>8.00<br>7.00<br>(iii 6.00<br>) 5.00<br>1 4.00                                                                                                                                               | Ø95<br>G1/2             |
| Dynamic flow pressure (kPa)   50   150   250   350   500                                                                                                                                            |                         |
| Flow rate (1/min) 3.97 6.88 7.82 7.84 8.47                                                                                                                                                          |                         |