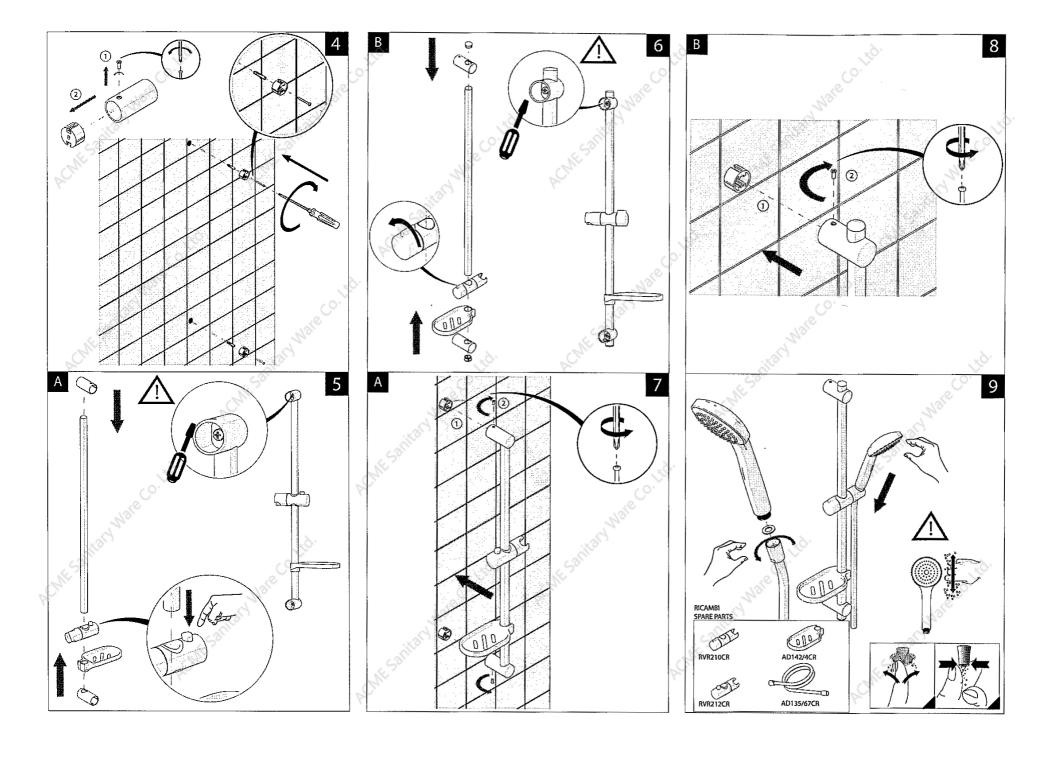

## SANITARY WARE SPECIFICATION SHEET

| sliding swivel hand shower holder; Adjustable and removable shelf; 150cm flexible hose; 3-jet hand shower (AD142/187CR); nominated flow rate 7.5 L/min in WELS Grade 1; Registration No. SB 22-0080 | 用水放金属<br>Emclants Laber |
|-----------------------------------------------------------------------------------------------------------------------------------------------------------------------------------------------------|-------------------------|
|                                                                                                                                                                                                     |                         |
| Standard QAVR (Italy)                                                                                                                                                                               |                         |
| Dimensions Refer to drawing                                                                                                                                                                         |                         |
| Model AD140/61CR (Complete Shower Set) JSP-018 (Aerator)                                                                                                                                            |                         |
| Material Chrome Plated                                                                                                                                                                              |                         |
| Manufacturer Nobili (Italy)                                                                                                                                                                         |                         |
| Source Acme Sanitary Ware Co. Ltd                                                                                                                                                                   |                         |
| Mr. Eric Wong/ Mr. Don Yuen (852) 2388 7171 / (852) 2710 8012                                                                                                                                       |                         |
| Contact Tel/Fax (852) 2388-7171 / (852) 2710-8012<br>E-mail acme@acmesanitary.com.hk                                                                                                                |                         |
| E-mail acme@acmesanitary.com.hk  Website www.acmesanitary.com.hk                                                                                                                                    |                         |
| 9.00<br>8.00<br>7.00<br>(iii 6.00<br>) 5.00<br>1 4.00                                                                                                                                               | Ø95<br>G1/2             |
| Dynamic flow pressure (kPa)   50   150   250   350   500                                                                                                                                            |                         |
| Flow rate (1/min) 3.97 6.88 7.82 7.84 8.47                                                                                                                                                          |                         |