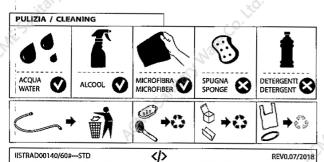

e:

/ Brand

Nobili + Water Nymph

/ Model

: AD142/187CR + JSP-018

Italy (Shower)

/ Country or Region Origin

China (Flow Controller)

在用水效益標籤上展示的標誌

Symbolic Presentation on the Water Efficiency Label

滴水點 Water droplet(s)

用水效益級別

Water Efficiency Grade

Water Consumption

1

7.5 公升/分鐘 litres/minute

簽發日期: Date of Issue:

23 November 2022





水務署署長(林麗恒代行) for Director of Water Supplies

## NOBILIZ





- Per quanto previsto dal decreto legge n. 135/2009 del 25 Settembre 2009, convertito in legge 166/2009 si dichiara che alcuni componenti di questo prodotto sono di Importazione extra UE.
- (iii) Bylaw n. 135/2009 dd.25th September 2009 As bylaw enacted, convert in law 166/2009 we state that some components of this product are imported from extra-Eu countries.

#### www.nobili.it